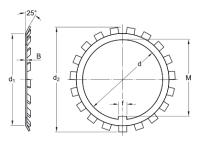

## **Dimensional line drawings**

Dimensions

| d              | 55   | mm |
|----------------|------|----|
| d <sub>1</sub> | 67   | mm |
| d <sub>2</sub> | 81   | mm |
| В              | 1.5  | mm |
| f              | 8    | mm |
| Μ              | 52.5 | mm |