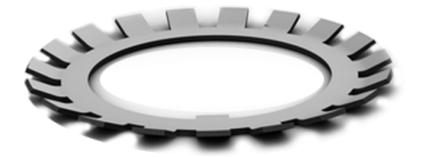

## Datasheet RS PRO Bearing Tab Washer 10 Pack

Stock No: 1964180

**Technical Specifications:** 

| ld (mm)    | 55    |
|------------|-------|
| Od (mm)    | 81    |
| Width (mm) | 1.5   |
| Material   | Steel |
| rspro.com  |       |

## Features & Benefits:

Locking washer engage a groove in the shaft and locknut in position.

Locking washers of the MB design are used when a washer with increased strength is needed.

The locking washers are made of deep drawn steel strip.