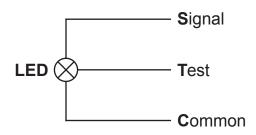

## LED Indicator 22mm White 110Vac/dc Test Circuit

RS Stock Number: 909-2531

Representative of range