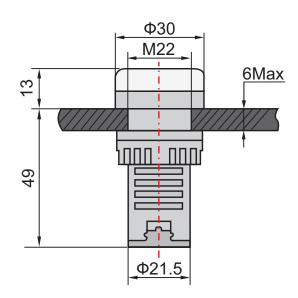

## **Technical Specification**

| Colour                                | White                  |
|---------------------------------------|------------------------|
| Nominal Voltage (V <sub>n</sub> )     | 110V ac/dc             |
| Operating Voltage Range               | V <sub>n</sub> +/- 15% |
| Frequency (ac)                        | 50 - 60Hz              |
| Insulation Resistance                 | ≥ 2MΩ                  |
| Insulation Withstand                  | 2.5kVac, 1 minute      |
| Current Draw                          | ≤ 20mA                 |
| IP Rating (from front, panel mounted) | IP65                   |
| Brightness                            | ≥ 60 cd/m³             |
| Operational Life                      | 30,000 hours           |
| Relative Humidity                     | ≤ 98%                  |
| Operating Temperature Range           | -25°C to +55°C         |