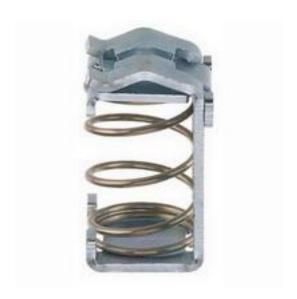

### **RS Pro Shield Connector, SAB Series**

RS Stock No: 763-7369

#### **Product Details**

RS Pro shield connector is suitable for standard cable shielding. It enables EMC-compliant wiring with their large surface area. It has low-impedance and low ohm contact junctions. This shield connector is ideal for wires with diameters ranging from 3 to 32 mm. The contacts can be established without the need for any special tool. The shield connector meets UL and CSA standards.

#### **Features and Benefits**

- Suitable for standard cable shielding
- Meets UL and CSA standards
- Ideal for wires with diameters ranging from 3 to 32 mm