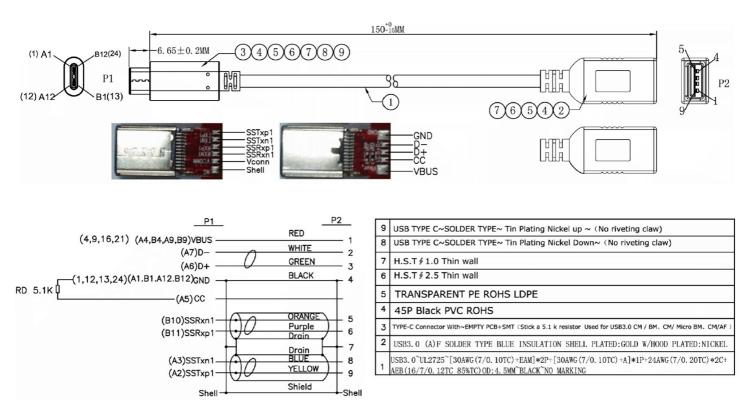

## RS PRO 1m USB 3.1 Type C Male to USB 3.0 Type A Female Adapter

Stock number: 186-3058

The RS PRO 1 metre USB version 3.1 type C male to USB version 3.0 type A female cable has a black PVC jacket and connector hoods. The cable flex has copper wire conductors and drain wire, with an aluminium braid, foil shielding and has an outer diameter of 4.5mm.

The connectors are nickel and have a strain relief to help avoid the cable splitting around the edge of the boot.

USB 3.1 supports 20 volt, 3 amp power delivery, this cable has a 5.1K $\Omega$  resistor to prevent too much power getting to a USB 3.0 device.