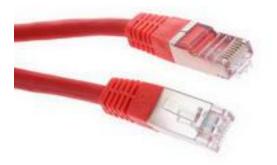

### RS Pro 2m Straight Through Cat6 Ethernet Cable Assembly, S/FTP Red PVC RS Stock No: 411-217

#### Features and Benefits

- Double-shielded twisted pair connection cable
- Pair-shielded in aluminium-laminated foil, tin-plated copper braided shielding throughout
- Durable with spray-on kink protection

#### **Specifications:**

Cable Type

**Connector A Gender** 

Connector A Type

Connector A

**Connector B Gender** 

Connector B Type

Cat6, Ethernet, Double Shielded Twisted Pair Male Standard RJ45 Plug Male Standard RJ45