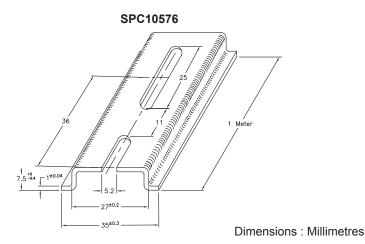

#### **Specifications**

Туре : Slotted Material : Steel

Slot Dimensions : 25mm on 36mm centres

Slot Width : 5.2mm

Size : 35mm × 7.5mm

Length : 1m. 2m

### **Part Number Table**

| Description                                         | Part Number |
|-----------------------------------------------------|-------------|
| DIN Mounting Rail, Slotted, Steel, 35mm x 7.5mm, 2m | SPC10575    |
| DIN Mounting Rail, Slotted, Steel, 35mm x 7.5mm, 1m | SPC10576    |