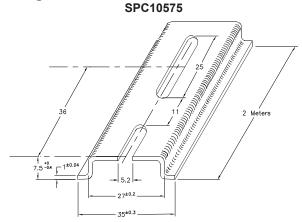

#### **Specifications**

Туре : Slotted Material : Steel

Slot Dimensions : 25mm on 36mm centres

Slot Width : 5.2mm

Size : 35mm × 7.5mm

Length : 1m. 2m

### **Part Number Table**

| Description                                         | Part Number |
|-----------------------------------------------------|-------------|
| DIN Mounting Rail, Slotted, Steel, 35mm x 7.5mm, 2m | SPC10575    |
| DIN Mounting Rail, Slotted, Steel, 35mm x 7.5mm, 1m | SPC10576    |