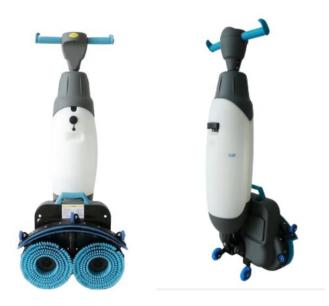

## MINI MOP UPRIGHT AUTOSCRUBBER

The MINI MOP UPRIGHT AUTOSCRUBBER allows users to clean in tight, narrow spaces and underneath obstacles. It provides great freedom with cleaning, scrubbing and vacuuming in small spaces. Easy to use and highly maneuverable, it is designed to assist the cleaner with everyday cleaning activities in both household and commercial environments.

- Easy to operate, intuitive controls
- Rechargeable batteries (option to purchase extra batteries for continuous usage)
- 360 degrees steering mechanism
- Low profile and folding design
- Counter rotating twin brushes

## **Technical Specifications:**

Operation width: 450mm

Operation area: 1200m2 per hour

Run speed: 5km per hour Brush width: 430mm

Clean water tank capacity:4L Dirty water tank capacity: 6.5L

Brush number: 2pcs