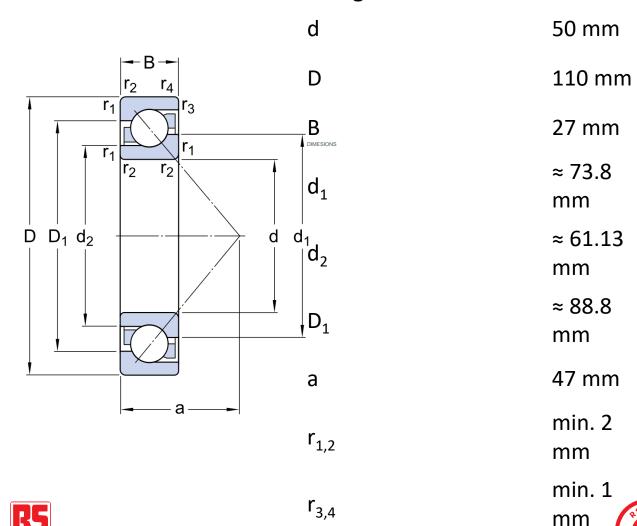

## **Technical Specifications:**

| ld (mm)    | 50    |
|------------|-------|
| Od (mm)    | 110   |
| Width (mm) | 27    |
| Material   | Steel |

#### **Dimensional line drawings**

rspro.com