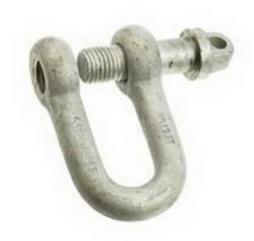

## **Product Details**

RS Pro D-shackle is suitable for lifting or for securing loads or plant. This shackle features high tensile galvanised steel shackles with screw pin. The shackle with 3/4 Inch diameter, withstands 2.5t load.

## **Features and Benefits**

- High tensile galvanised steel shackles with screw pin to BS3032: 1987
- Used for lifting or for securing loads or plant
- Screw pin

## **Specifications:**

| Finish            | Galvanised      |
|-------------------|-----------------|
| Jaw Width         | 28 mm           |
| Material          | Stainless Steel |
| Pin Diameter      | 20 mm           |
| Pin Type          | Screw Pin       |
| Safe Working Load | 2.5 t           |
| Shackle Diameter  | 3/4 in          |
| Shackle Type      | D-Shackle       |
| Standards Met     | BS 3032:1958    |