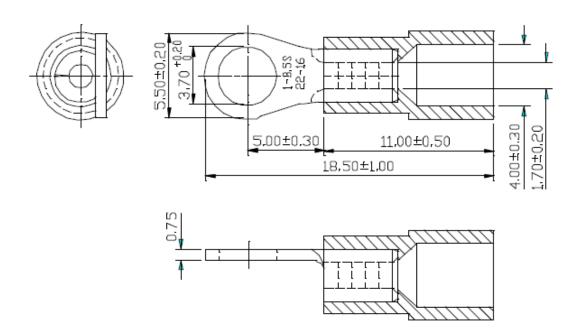

# Red Crimp Ring Terminal M3.5 Stud Size, $22 \rightarrow 16$ AWG

RS Stock number 613-9233

## Drawing (mm):

### **Specifications:**

- 1. MAXIMUM ELECTRIC CURRENT: A,W,G, 22 20 18 16 AMP, 9 12 17 18
- MAXIMUM ELECTRICAL RATING: 75°C 600 VOLTS MAX,
- 3. INSULATION MATERIAL: VINYL
- 4, INSULATION COLOR: RED
- 5, TERMINAL MATERIAL: COPPER
- 6. WIRE RANGE: 22-16A, W.G. (0,5-1,5mm2)