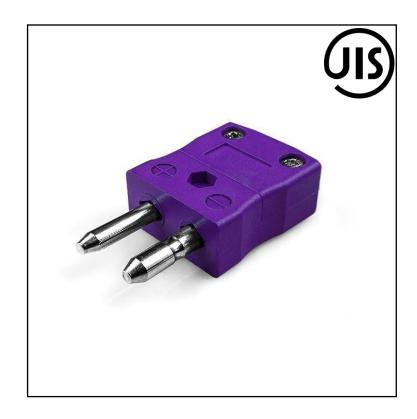

# **FEATURES**

- Contacts are made from true Thermocouple alloys.
- Suitable for industrial applications
- Standard connector size
- JIS colour coded
- Japanese Industrial Standards (JIS) are the standards used for industrial activities in Japan.

# RS PRO Standard Thermocouple Connector Plug JS-E-M Type E JIS

**RS Stock No.: 771-8925** 

RS Professionally Approved Products bring to you professional quality parts across all product categories. Our product range has been tested by engineers and provides a comparable quality to the leading brands without paying a premium price.

## **Product Description**

*Contacts are made from true Thermocouple alloys. Suitable for industrial applications* 

| General Specifications |                                                                                       |
|------------------------|---------------------------------------------------------------------------------------|
|                        |                                                                                       |
| General Description    | Contacts are made from true Thermocouple alloys. Suitable for industrial applications |

# **Specifications**

| Thermocouple Type | E JIS            |
|-------------------|------------------|
| Connector Type    | Plug             |
| Connector Size    | Standard         |
| Colour            | Violet           |
| Max. Temperature  | 220°C            |
| Pins              | Solid Round Pins |
| +Positive Contact | Nickel Chromium  |
| -Negative Contact | Copper Nickel    |