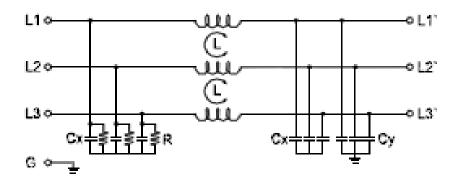

# **Electrical Schematic:**

Insertion loss table(In 50ohm system according IEC/CISPR No.17)

Common mode
 ------Differential mode

25A

packaging