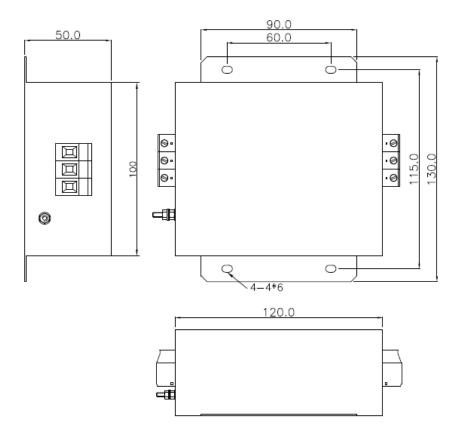

# **Physical Dimensions:**

### **Mechanical Specifications**

size 120X100X50mm (L X W X H)

weight 1.25 kgs