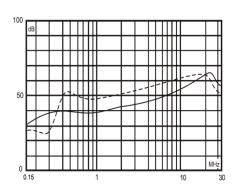

# **Electrical Schematic:**

Insertion loss table(In 50ohm system according IEC/CISPR No.17)

Common mode
 ------Differential mode

25A

packaging