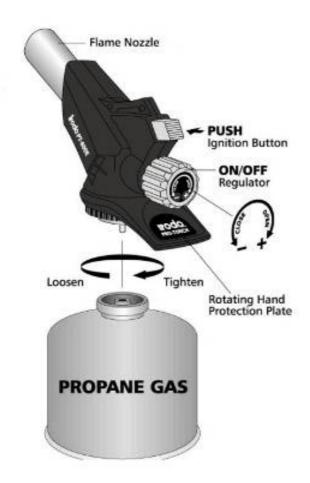

#### **Introduction:**

Powered by refillable LP gas
Light-weight, compact size
Flame temperature up to 1350°C
Solid zinc die casting body, brass nozzle with ergonomic design housing
Protective hand design to prevent hand slip from operation
Ideally use for charcoal starter, plumbing and workshop
Use standard Butane cylinder

#### **Features:**

Powerful wind-resistant flame
Patented rotating hand protection plate for safe use at any angle