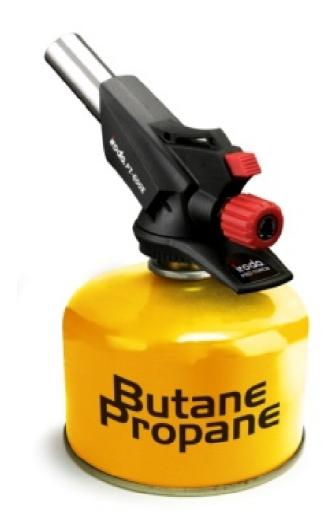

#### **Introduction:**

Powered by refillable LP gas
Light-weight, compact size
Flame temperature up to 1350°C
Solid zinc die casting body, brass nozzle with ergonomic design housing
Protective hand design to prevent hand slip from operation
Ideally use for charcoal starter, plumbing and workshop
Use standard Butane cylinder

#### **Features:**

Powerful wind-resistant flame
Patented rotating hand protection plate for safe use at any angle