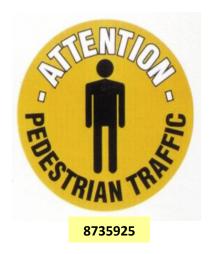

## RS Stock No. 8735925

Pedestrian Traffic Floor Sign, 430mm Dia

High visibility floor graphics to highlight warnings and operational hazards.

- Permanent adhesive
- Graphics printed on the underside of a clear PVC film
- Signs withstand everyday warehouse traffic