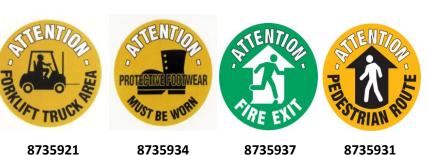

| Description                              | Size (mm) | RS Stock No |
|------------------------------------------|-----------|-------------|
| Forklift Truck Area Floor Sign,430mm dia | 400 DIA   | 8735921     |
| Pedestrian Traffic Floor Sign,430mm dia. | 400 DIA   | 8735925     |
| Protective Footwear Floor Sign,430mm dia | 400 DIA   | 8735934     |
| Fire Exit Floor Sign,430mm dia           | 400 DIA   | 8735937     |
| Pedestrian Route Floor Sign,430mm dia    | 400 DIA   | 8735931     |