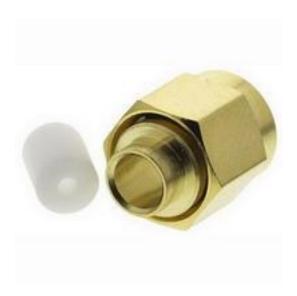

# RS Pro Straight Cable Mount SMA Connector, Plug, Solder Termination RG402

RS Stock No: 546-3074

#### **Product Details**

RS Pro straight cable mount SMA connector plug features gold plating contact. This male connector plug is suitable use with semi-rigid and flexible coaxial cable. It is designed to provide high frequency performance at high power ratings in small diameters. It is also suitable for design and development work and where large quantity usage requires repeatability in performance.