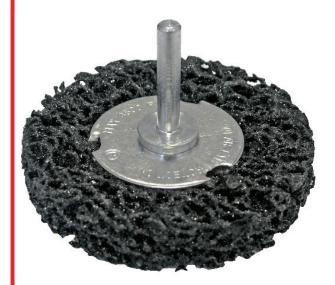

## **Datasheet**

Spindle Mounted Poly Abrasive Wheel - 100mm

RS Stock No: 188-4116

## **Product Details**

RS Pro Spindle Mounted Poly Abrasive Wheels have a unique structure and synthetic resin coating which enables effective removal of rust, paint, thermal bluing and other contaminants.

## **Features and Benefits**

- Suitable for use on Rust, Paint, Stainless Steel & Metal
- Crimped wire for general purpose applications
- 4,500rpm Maximum safe speed

## **Specifications:**

| Product            | Spindle Mounted Poly Abrasive Wheel - 100mm |
|--------------------|---------------------------------------------|
| Dimensions         | 100mm                                       |
| Shaft Diameter     | 6mm                                         |
| Maximum Safe Speed | 4,500rpm                                    |
| Number Of Pieces   | 1                                           |
| Suitable For       | Rust, Paint, Stainless Steel & Metal        |