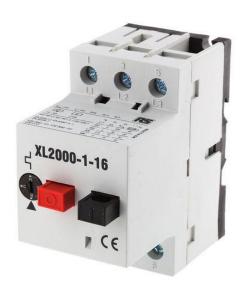

#### **Motor Protection Switches - XL-2000-01**

- Overload protection compensated -5 to +40°C
- Lockable in 'OFF' position
- Short circuit protection, therefore, no back-up fuse protection is required where the prospective fault level is less than the breaking capacity of the unit
- Expected life cycles 0.1 x 10<sup>6</sup>
- Maximum switching frequency 40 operations/ hour
- Ambient temperature (min/max) -25 to +55°C (open) and up to +40°C (closed)

## **Specifications:**

Current Range:  $10 \rightarrow 16 \text{ A}$ 

Terminal Type: Screw
Length: 80mm
Width: 45mm
Depth: 73.5mm

Dimensions: 80 x 45 x 73.5 mm

For Use With: MS25 Series

Series: XL2000