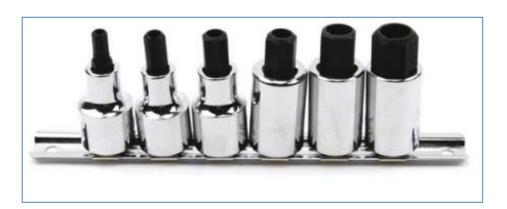

#### Content

6 pc-1/4" Drive Tamperproof hex socket bits size: 5/64", 3/32", 7/64", 1/8", 9/64", 5/32"

#### Remark

Overall length of socket bits: 37mm Length of emerged bit: 15mm Overall length of socket rail: 115mm

#### **Feature**

Suitable for a range of fuel injection applications. Supplied on socket rail

RS, Professionally Approved Products, gives you professional quality parts across all products categories. Our range has been testified by engineers as giving comparable quality to that of the leading brands without paying a premium price.