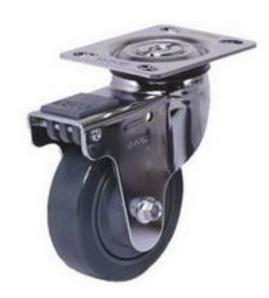

# RS Pro Swivel Plate Castor PR100ASF, 75kg

RS Stock No: 666-7567

#### **Product Details**

RS Pro swivel castor has load capacity of 75 kg. A range of rubber tyred silent running castors come with a built-in synthetic thread guard.

## **Features and Benefits**

- Silent running castors
- Precision ball bearing in wheel
- Reduces noise in the workplace
- Grey rubber tyre