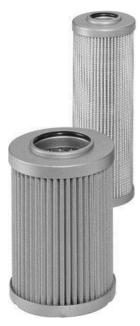

## **Datasheet**

## RS Replacement Hydraulic Filter Element, 10µm

RS Stock number 512-645



## **Dimensions: (mm)**



## **Specification**

Nominal Flow: 30 1/m

• Nominal Flow: -10°C + 100°C

Micron Rating: 10 M
Filter Area: 332cm2
Collapse pressure: 25 bar
Bypass pressure: 3 bar

• Filter material: Inorganic glass fibre

Metal Parts: Steel tin platedPlastic parts: PolyamideValve Spring: Steel phosphate

RS, Professionally Approved Products, gives you professional quality parts across all products categories. Our range has been testified by engineers as giving comparable quality to that of the leading brands without paying a premium price.