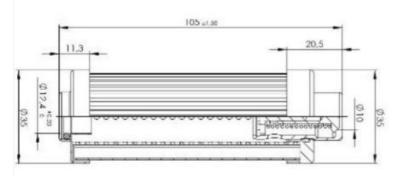

## **Dimensions: (mm)**

## **Specification**

Nominal Flow: 30 1/m

• Nominal Flow: -10°C + 100°C

Micron Rating: 10 M
Filter Area: 332cm2
Collapse pressure: 25 bar
Bypass pressure: 3 bar

• Filter material: Inorganic glass fibre

Metal Parts: Steel tin platedPlastic parts: PolyamideValve Spring: Steel phosphate