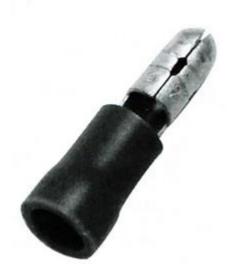

## Insulated Male Crimp Bullet Connector, $12 \rightarrow 10$ AWG, 5mm Bullet diameter, Yellow

RS Stock number 534-935

3.Terminal Body: Brass (端子材質: 黃銅)

4.Insulation: Pvc (護套材質: Pvc) 5.Plating: Tin(表面處理: 鍍錫)

VM---Flared Vinyl without copper sleeve

PIPG---Pre-insulated funnel Vinyl insulator with easy entry copper sleeve

|        | Wire Range<br>Mm2/Awg | Dimension (mm)                | Tab Size  |
|--------|-----------------------|-------------------------------|-----------|
| Yellow | 4-6mm2<br>/12-10AWG   | 5.0/9.0/25.0/13.0/5.5/3.5/0.4 | .032*.110 |