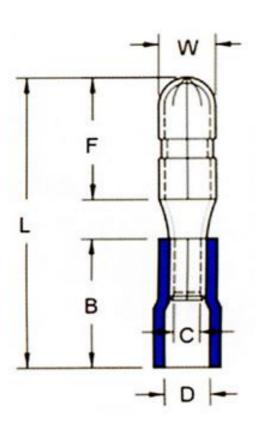

3.Terminal Body: Brass (端子材質: 黃銅)

4.Insulation: Pvc (護套材質: Pvc) 5.Plating: Tin(表面處理: 鍍錫)

VM---Flared Vinyl without copper sleeve

PIPG---Pre-insulated funnel Vinyl insulator with easy entry copper sleeve

|        | Wire Range<br>Mm2/Awg | Dimension (mm)                | Tab Size  |
|--------|-----------------------|-------------------------------|-----------|
| Yellow | 4-6mm2<br>/12-10AWG   | 5.0/9.0/25.0/13.0/5.5/3.5/0.4 | .032*.110 |