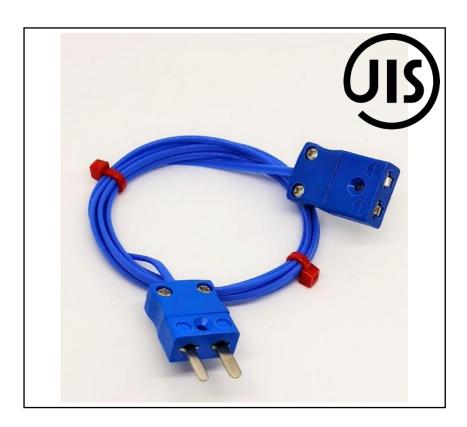

#### **FEATURES**

- All round general purpose cable, both waterproof and very flexible
- Thermocouple terminating with a miniature plug & socket
- JI Type K thermocouple
- Japanese Industrial Standards (JIS) are the standards used for industrial activities in Japan

# JIS PVC INSULATED FLAT PAIR THERMOCOUPLE CABLE WITH MINIATURE THERMOCOUPLE PLUG & SOCKET 3m

RS Stock No.: 2394555

RS Professionally Approved Products bring to you professional quality parts across all product categories. Our product range has been tested by engineers and provides a comparable quality to the leading brands without paying a premium price.

# **Product Description**

- Ideal for general purpose use
- All contacts are polarised to ensure correct connection
- Colour coded in accordance with JIS specification

#### **General Specifications**

| Thermocouple Type             | Type K                                                                     |
|-------------------------------|----------------------------------------------------------------------------|
| Temperature Measurement Range | Cable: -10°C to 105°C<br>Connectors: +200°C                                |
| Construction                  | PVC Insulated Thermocouple Cable with Miniature Thermocouple Plug & Socket |
| Standards Met                 | JIS (Japanese Industrial Standards)                                        |

## **Mechanical Specifications**

| Termination Type          | Standard plug & socket          |  |  |
|---------------------------|---------------------------------|--|--|
| Compensating Cable Length | 3m                              |  |  |
| Cable Insulation          | PVC insulated flat pair 7/0.2mm |  |  |