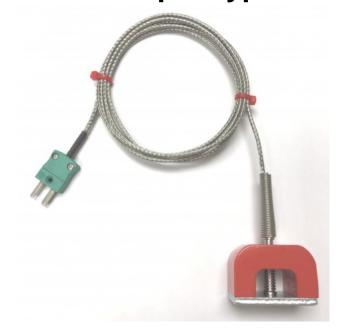

## IEC Strong Magnet Thermocouple (9kg Pull) with Miniature Thermocouple Type K Plug

Strong 9kg pull magnet housing type K thermocouple

- 1.5 or 3 metres stainless steel over-braided PFA Teflon® cable fitted with miniature plug
- Temperature rating -50°C to +250°C
- Rapid, reliable temperature sensing on ferrous surfaces
- Grounded measuring junction

## **Specifications**

Sensor type: Type K thermocouple to IEC 584
Construction: Thermo-element located in magnet

Cable/Termination: 1.5 or 3 metres PFA Teflon® insulated with stainless steel over-

braid, miniature plug termination

Thermocouple junction: Grounded at tip

Magnet: 25 x 25 x 40mm (HxWxL) with powerful 9kg pull

Temperature range: -50°C to + 250°C

| Туре | Length | Order Code |
|------|--------|------------|
| K    | 1.5m   | 174-1663   |
| K    | 3.0m   | 174-1664   |