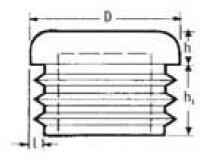

## **Description:**

Ribbed for easy assembly and secure fitting  $\cdot$  Provide protection from sharp tube edges

| Colour | Dimension D<br>(mm) | Dimension D<br>(ins) | Dimension h<br>(mm) | Dimension h1<br>(mm) | Gauge<br>I | Gauge I<br>(mm) | Туре     | Std<br>Pack |
|--------|---------------------|----------------------|---------------------|----------------------|------------|-----------------|----------|-------------|
| Black  | 25.4                | 1                    | 5.0                 | 11.5                 | 10-18      | 1.0-3.0         | Polished | 1000        |