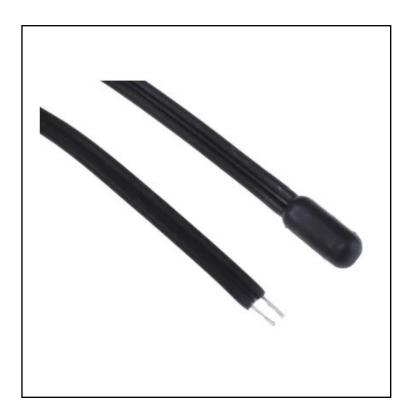

#### **FEATURES**

- 1.5 m cable for all models
- ±0.5° accuracy
- Air probe, thermoplastic shell, thermoplastic cable

#### **Product Description**

RS Pro NTC temperature probes used for temperature measurement with thermostats.

#### **Mechanical Specifications**

| Probe Diameter | 6mm  |
|----------------|------|
| Probe Length   | 15mm |
| Cable Length   | 1.5m |

### Thermoplastic Air Probe