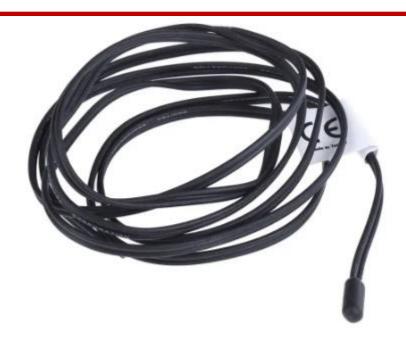

#### **FEATURES**

- 1.5 m cable for all models
- ±0.5° accuracy
- Air probe, thermoplastic shell, thermoplastic cable

#### **Mechanical Specifications**

| Probe Diameter | 6mm  |
|----------------|------|
| Probe Length   | 15mm |
| Cable Length   | 1.5m |