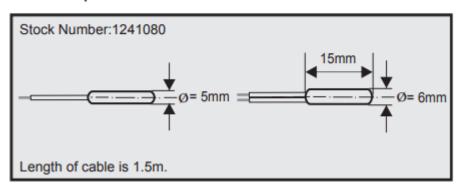

#### **Mechanical Specifications**

| Probe Diameter | 6mm  |
|----------------|------|
| Probe Length   | 15mm |
| Cable Length   | 1.5m |

# **Technical Drawings**