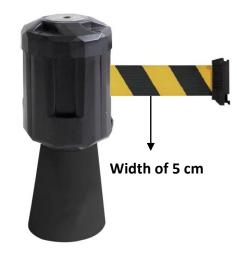

## Datasheet **RS Pro**

RS Stock No:

| REF      | RS Stock No | Belt width<br>(mm) | Belt<br>length<br>(m) | Height<br>(mm) | weight<br>(kg) |
|----------|-------------|--------------------|-----------------------|----------------|----------------|
| RCBOXNJ2 | 2175262     | 50                 | 2                     | 160            | 0,55           |

Made: steel support, polyester strap + nylon layer

Color: black with black/yellow strap

## **Specifications:**

- Adapter with strap for RC cone
- Reel with ANTI-PANIC device (the strap automatically releases in case of crowd movement)
- Waterproof box
- The strap is available in other colors.