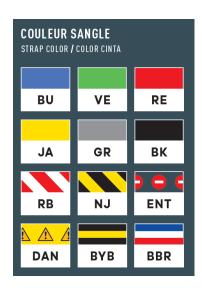

Made: steel support, polyester strap + nylon layer

Color: black with black/yellow strap

## **Specifications:**

- Adapter with strap for RC cone
- Reel with ANTI-PANIC device (the strap automatically releases in case of crowd movement)
- Waterproof box
- The strap is available in other colors.