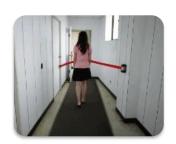

## **Specifications:**

- Adapter with strap for RC cone
- Reel with ANTI-PANIC device (the strap automatically releases in case of crowd movement)
- Waterproof box
- The strap is available in other colors.