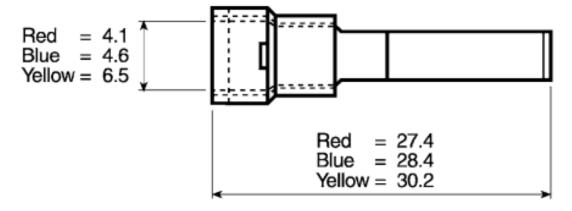

#### **Hook Blade**

Red 0.5 - 1.5 mm<sup>2</sup> Blue 1 - 2.6 mm<sup>2</sup> Yellow 2.5 - 6.5 mm<sup>2</sup>

#### Note

For Hook blades (see stock no. 267-4063) the overall lengths are 27.4 (red), 28.4 (blue) and 30.2 (yellow). Size quoted is blade width.