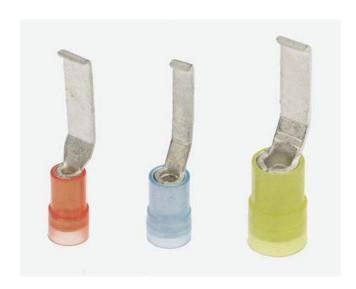

# RS Pro Hooked Insulated Crimp Blade Terminal 17.4mm Blade Length, 16 → 14 AWG, Blue

#### **Hook Blade**

Red 0.5 - 1.5 mm<sup>2</sup> Blue 1 - 2.6 mm<sup>2</sup> Yellow 2.5 - 6.5 mm<sup>2</sup>

#### Note

For Hook blades (see stock no. 267-4063) the overall lengths are 27.4 (red), 28.4 (blue) and 30.2 (yellow). Size quoted is blade width.