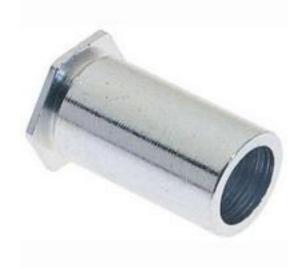

### **Product Details**

RS Pro self-clinching stand off made of case-hardened steel is zinc plated for corrosion resistance. This stand off remains in place even after installation fastener is removed. The threaded self-clinching stand offs available in either through hole or blind-hole versions for easy installation. It has a fixing hole diameter of 7.1 mm with M4 threads for tight assembling.

#### **Features and Benefits**

- Case-hardened, zinc plated mild steel, to BS3382
- Stand off remains in place after installation fastener has been removed
- Available in either through hole or blind-hole versions

## **Specifications:**

| Body Depth                    | 8 mm        |
|-------------------------------|-------------|
| Body Outside Diameter         | 7.1 mm      |
| Finish                        | Zinc Plated |
| Fixing Hole Diameter          | 7.1 mm      |
| Material                      | Steel       |
| Thickness of Material Minimum | 1.3 mm      |
| Thread Size                   | M4          |