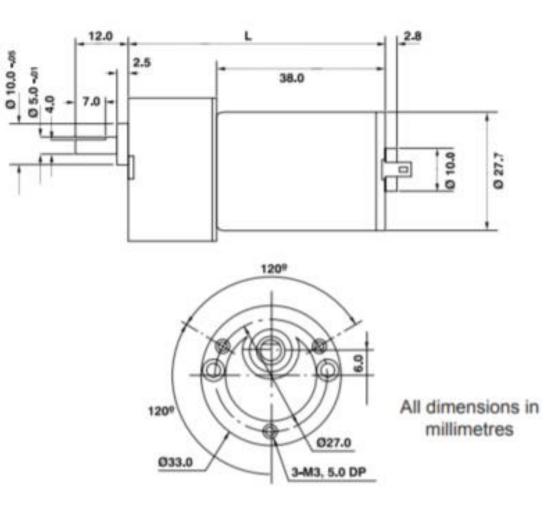

Weight 115 - 140 gms according to ratio Max. radial load: 50N (8mm from mounting face) Max. axial load: 33N (at shaft centre) Max. radial play: 0.08mm Max. axial play: 0.50mm