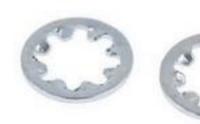

# RS Pro Bright Zinc Plated Steel Internal Tooth Locking and Anti-Vibration Washer, M5

RS Stock No: 526-603

#### **Product Details**

RS Pro internal tooth shake-proof washer has bright zinc plated steel construction for durability. This internal tooth shake-proof, locking and anti-vibration washer is suitable for screw or bolt size of M5.

#### **Features and Benefits**

- Bright zinc plated steel construction
- Shake-proof washer internal
- Locking and anti-vibration washer