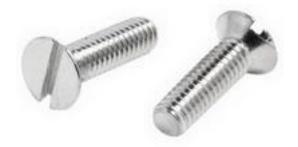

### **Product Details**

RS Pro machine screw measuring M3.5 x 12 mm, is made of brass with nickel plated finish to resist tarnishing. This slotted drive screw features flat head and metric thread.

#### **Features and Benefits**

- Nickel plated brass finish to resist tarnishing
- Nickel plated brass has a metallic shine, does not look brass in colour
- Metric thread