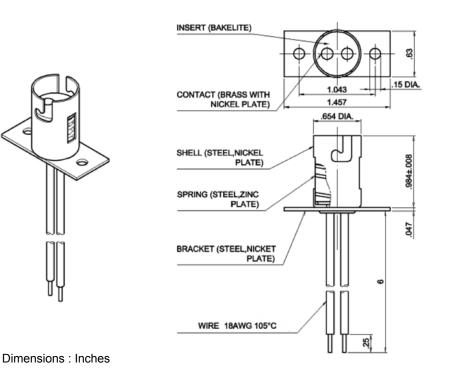

## Specifications

| Lamp Base Type | : BA15D                           |
|----------------|-----------------------------------|
| Wattage Rating | : 75W                             |
| Voltage Rating | : 125V                            |
| Shell Material | : Steel                           |
| Accessory Type | : Lamp Holder                     |
| For Use With   | : DC Candelabra Bayonet Base Lamp |

## Part Number Table

| Description                                                  | Part Number |
|--------------------------------------------------------------|-------------|
| Lamp Holder, Candelabra Bayonet,<br>BA15d, Bayonet Base Lamp | CB-25       |