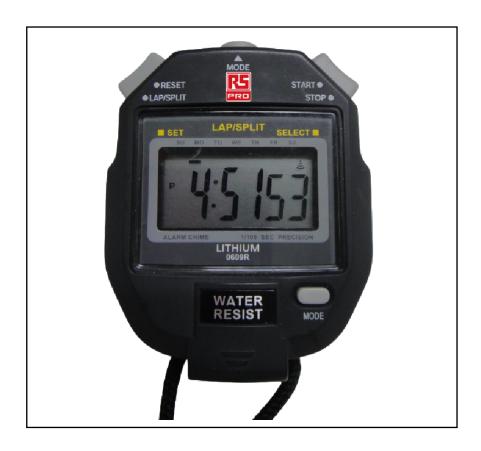

#### **Product Description**

Big digit LCD stopwatch suitable for sports, industry, healthcare, science and any application where accurate time measurement is required.

- Water and shock resistant case
- Accuracy within 2 seconds a day
- 1/100 second count up to 40 minutes
- 1 second count up to 23h, 59m, 59s.
- Normal time with alarm
- Supplied with a cord lanyard

#### **General Specifications**

| Туре                    | Pocket                 |  |
|-------------------------|------------------------|--|
| Digital/Analogue        | Digital                |  |
| Maximum Time            | 23h 59min 59s;         |  |
| Resolution              | 1; 0.01 s              |  |
| Maximum Time Hours      | 23h                    |  |
| Maximum Time Minutes    | 59min                  |  |
| Maximum Time Seconds    | 59s                    |  |
| Calibrated Service Type |                        |  |
| Countdown Timer         | No                     |  |
| Accuracy                | 2 second over 24 hours |  |
| Functions               | Start/Stop/Reset       |  |
| Back Light              | No                     |  |
| Alarm Function          | Yes                    |  |
| Calendar                | Yes                    |  |
| Water Resistance        | Water Resistant        |  |
| Case Material           | Plastic                |  |
| Colour/Finish           | Black                  |  |
| Digit Heights           | 12.4mm & 10.8mm        |  |
| Display                 | LCD Single             |  |
| Memory                  | No                     |  |