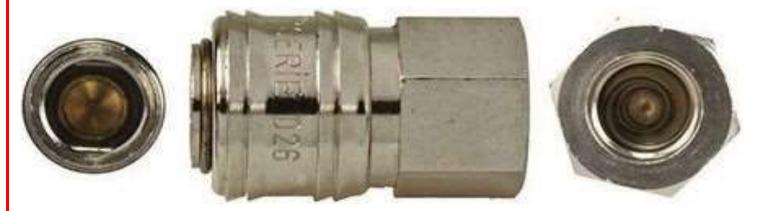

# Brass Pneumatic Quick Connect Coupling, G 1/2 Female, Threaded

#### Features

Series 25 & 26 Connectors, Single Shut Off & Self Venting Types Flow rate at 6 bar: For Series 25 1800 I/min For series 26 1000 I/min Series 25 & 26 Connectors, Single Shut Off & Self-Venting Types Both Series 25 and 26 are 7,2 - 7,4 EuroStandards pattern. Ideal for medium sized air tool connections, mains supply outlets and small machinery air feeds Very high flow capacity with low pressure drop characteristics for maximum energy cost savings One hand operation Suitable for use with compressed air, water or any fluid compatible with constituent materials Interchangeable with Cejn 320, Rectus 25 series