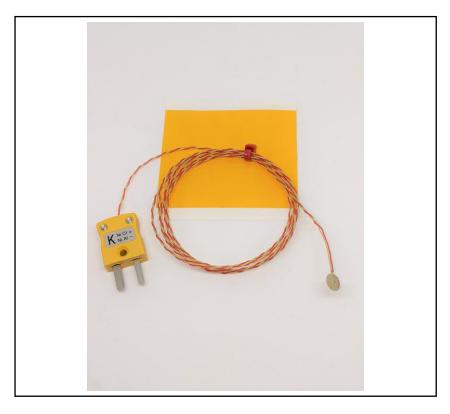

# ANSI TYPE K 'COPPER DISC' FINE WIRE THERMOCOUPLE PFA TWIN TWSITED CABLE 1/0.2MM WITH MINIATURE PLUG TERMINATION 1m

RS Stock No:- 2318485

RS Professionally Approved Products bring to you professional quality parts across all product categories. Our product range has

## **General Specifications**

| Thermocouple Type             | Type K                                                                                                               |  |
|-------------------------------|----------------------------------------------------------------------------------------------------------------------|--|
| Temperature Measurement Range | -0°C to 200°C                                                                                                        |  |
| Construction                  | Fast response, welded exposed junction                                                                               |  |
| Measuring Junction            | Copper disc, 6.35mm diameter x 0.3mm thick                                                                           |  |
| Standards Met                 | ANSI MC96.1                                                                                                          |  |
| Accessory's                   | Supplied with high temperature adhesive kapton strips (13x18mm x 5) for quick and easy attachment to surface/process |  |
| Application                   | Ideal for test & development applications                                                                            |  |

## **Mechanical Specifications**

| Termination Type | Miniature Plug |
|------------------|----------------|
| Cable Length     | 1m             |
| Cable Insulation | PFA 1/0.2mm    |