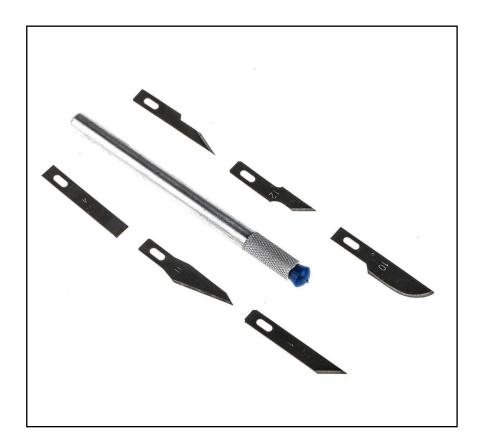

### **Features**

- 6 different styles of blade
- Aluminium craft knife handle
- Easy for blade changing
- Lightweight

## **RS PRO 7 Pieces Precision Knife Set**

RS Stock No.: 381-4868

RS PRO Professionally Approved Products bring to you professional quality parts across all product categories. Our product range has been tested by engineers and provides a comparable quality to the leading brands without paying a premium price.

### **Product Description**

The RS PRO 7 Pieces Precision Knife Set is a versatile hobby knife set with 6 different styles of blade and an Aluminium craft knife handle.

Ideal for a variety of applications the precision knife set will easily cut through felt, card, plastic and thin laminates, and is perfect to free parts from sprues and trimming mould lines on models.

The Aluminium handle is lightweight but robust and changing blades is easy and quick creating a truly versatile and lightweight tool.

#### **General Specifications**

| Number of Pieces | 7                               |
|------------------|---------------------------------|
| Body Material    | Steel                           |
| Handle Material  | Aluminium                       |
| Number of Blades | 6                               |
| Blade Shape      | Diagonal, Flat, Rounded, Square |
| Overall Length   | 115mm                           |