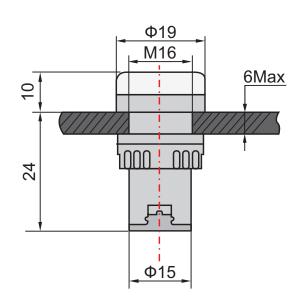

## **Technical Specification**

| Colour                                | White                  |
|---------------------------------------|------------------------|
| Nominal Voltage (V <sub>n</sub> )     | 24V ac/dc              |
| Operating Voltage Range               | V <sub>n</sub> +/- 15% |
| Frequency (ac)                        | 50 - 60Hz              |
| Insulation Resistance                 | ≥ 2MΩ                  |
| Insulation Withstand                  | 2.5kVac, 1 minute      |
| Current Draw                          | ≤ 20mA                 |
| IP Rating (from front, panel mounted) | IP40                   |
| Brightness                            | ≥ 60 cd/m³             |
| Operational Life                      | 30,000 hours           |
| Relative Humidity                     | ≤ 98%                  |
| Operating Temperature Range           | -25°C to +55°C         |