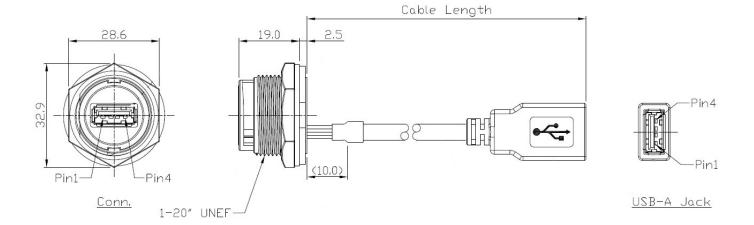

RS PRO series of waterproof plastic USB-A connectors are a range of ruggedised IP67 connectors designed to be used outdoors or in harsher industrial environments. Designed to fit panel cut outs of 25.5mm the plastic USB-A series also comes with rear potting on the panel mount connectors. This ensures your panel is still sealed to an IP67 rating even when the connector is unmated, and the sealing cap is not connected. The bayonet mating allows for quick and easy connection and disconnection while the Gold-plated contacts and USB Version 2.0 ensures 480Mbps data speeds.

#### **Features & Benefits:**

- **PA66 Housing**
- **IP67**
- **Rear Potted**
- **Bayonet Mating**
- **USB-A 2.0**
- Speeds up to 480Mbps

### **Quality Standards**









# **Dimensional line drawings**

#### 231-7878