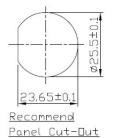

S PRO series of waterproof plastic USB-A connectors are a range of ruggedised IP67 connectors designed to be used outdoors or in harsher industrial environments. Designed to fit panel cut outs of 25.5mm the plastic USB-A series also comes with rear potting on the panel mount connectors. This ensures your panel is still sealed to an IP67 rating even when the connector is unmated, and the sealing cap is not connected. The bayonet mating allows for quick and easy connection and disconnection while the Gold-plated contacts and USB Version 2.0 ensures 480Mbps data speeds.

#### **Features & Benefits:**

- **PA66 Housing**
- **IP67**
- **Rear Potted**
- **Bayonet Mating**
- **USB-A 2.0**
- Speeds up to 480Mbps

### **Quality Standards**









# **Dimensional line drawings**

#### 231-7878