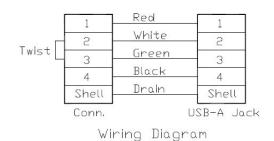

PRO series of waterproof plastic USB-A connectors are a range of ruggedised IP67 connectors designed to be used outdoors or in harsher industrial environments. Designed to fit panel cut outs of 25.5mm the plastic USB-A series also comes with rear potting on the panel mount connectors. This ensures your panel is still sealed to an IP67 rating even when the connector is unmated, and the sealing cap is not connected. The bayonet mating allows for quick and easy connection and disconnection while the Gold-plated contacts and USB Version 2.0 ensures 480Mbps data speeds.

#### **Features & Benefits:**

- **PA66 Housing**
- **IP67**
- **Rear Potted**
- **Bayonet Mating**
- **USB-A 2.0**
- Speeds up to 480Mbps

### **Quality Standards**









# **Dimensional line drawings**

#### 231-7878