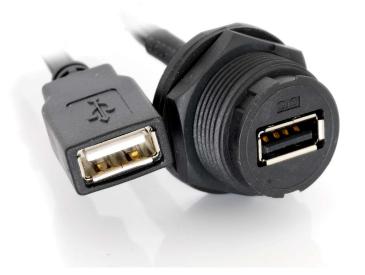

# RS PRO IP67 USB-A 2.0 – Plastic Panel Mount with 2m to USB-A 2.0 Socke<sup>4</sup>

The RS PRO series of waterproof plastic USB-A connectors are a range of ruggedised IP67 connectors designed to be used outdoors or in harsher industrial environments. Designed to fit panel cut outs of 25.5mm the plastic USB-A series also comes with rear potting on the panel mount connectors. This ensures your panel is still sealed to an IP67 rating even when the connector is unmated, and the sealing cap is not connected. The bayonet mating allows for quick and easy connection and disconnection while the Gold-plated contacts and USB Version 2.0 ensures 480Mbps data speeds.

#### **Features & Benefits:**

- **PA66 Housing**
- **IP67**
- **Rear Potted**
- **Bayonet Mating**
- **USB-A 2.0**
- Speeds up to 480Mbps