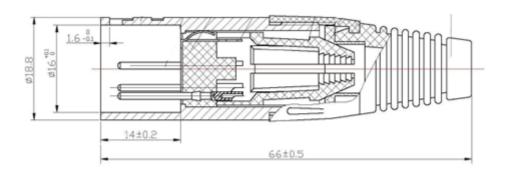

*Description:**

Plastic Backshell Cable Mount Connectors

Cable mounting plugs and sockets with plastic backshells. Incorporated are an anti-vibration collar and are inter-mateable with the standard and universal chassis mount plugs and sockets. For suitable coloured identification collars, see stock no. 458-058

RS, Professionally Approved Products, gives you professional quality parts across all product categories. Our range has been testified by engineers as giving comparable quality to that of the leading brands without paying a premium price.

**RS XLR Connectors** 

#### **Specifications:**

· Body Orientation: Straight

Colour: NaturalGender: Male

· Housing Material: Zinc Aluminium Alloy

• Mounting Type: Cable Mount

• Number of Contacts: 5



## ENGLISH

#### **Dimensions:**