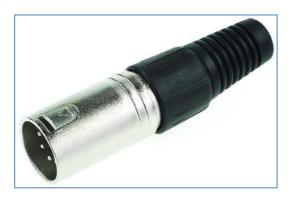

# Natural 5 Way Male Straight Cable Mount XLR Connector

RS Stock number 457-986

#### **Description:**

Plastic Backshell Cable Mount Connectors

Cable mounting plugs and sockets with plastic backshells. Incorporated are an anti-vibration collar and are inter-mateable with the standard and universal chassis mount plugs and sockets. For suitable coloured identification collars, see stock no. 458-058

#### **Specifications:**

· Body Orientation: Straight

Colour: NaturalGender: Male

· Housing Material: Zinc Aluminium Alloy

• Mounting Type: Cable Mount

• Number of Contacts: 5