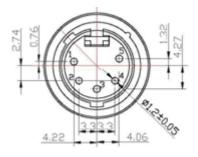

**Description:**

Plastic Backshell Cable Mount Connectors

Cable mounting plugs and sockets with plastic backshells. Incorporated are an anti-vibration collar and are inter-mateable with the standard and universal chassis mount plugs and sockets. For suitable coloured identification collars, see stock no. 458-058

RS, Professionally Approved Products, gives you professional quality parts across all product categories. Our range has been testified by engineers as giving comparable quality to that of the leading brands without paying a premium price.

**RS XLR Connectors** 

#### **Specifications:**

· Body Orientation: Straight

Colour: NaturalGender: Male

· Housing Material: Zinc Aluminium Alloy

• Mounting Type: Cable Mount

• Number of Contacts: 5



## ENGLISH

#### **Dimensions:**