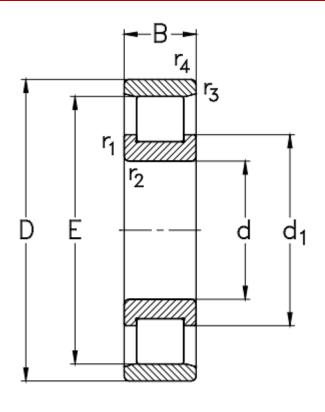

## Mechanical Specifications

| Inside Diameter (d)        | 55mm    |
|----------------------------|---------|
| Outside Diameter (D)       | 100mm   |
| Width (B)                  | 25mm    |
| Diameter Under Rollers (E) | 66mm    |
| Dynamic Load Rating        | 112kN   |
| Static Load Rating         | 121kN   |
| Limiting Speed             | 8000rpm |
| Mass                       | 0.9kg   |

# INCLUDES WITH PRODUCT / STANDARD ACCESSORIES / CONSTRUCTIONAL DIAGRAM