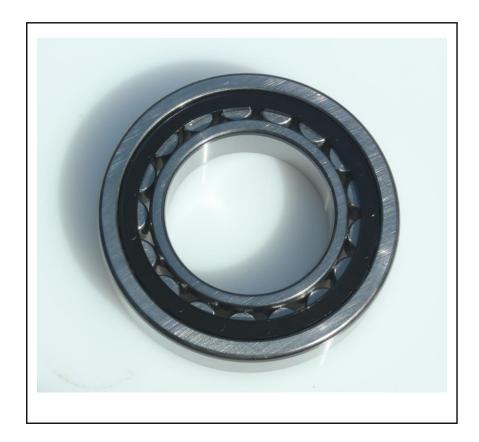

# Cylindrical Roller Bearing 55x100x25mm

**RS Stock No.: 2482918** 

RS Professionally Approved Products bring to you professional quality parts across all product categories. Our product range has been tested by engineers and provides a comparable quality to the leading brands without paying a premium price.

## **Product Description**

A range of RS Pro single row Cylindrical Roller Bearings, offering versatility and overall high performance. RS Pro Cylindrical Roller bearings utilise either a Polyamide or Brass cage and optimised internal geometry to ensure adequate operation.