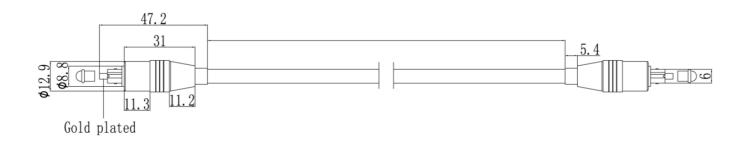

## RS PRO 1m Toslink Male to Male Cable, Black with Metal Connectors

**Stock number: 192-4506** 

The RS PRO 1 metre, Toslink cable has a black PVC jack and metal boots.

The connectors have a small strain relief to help avoid the cable splitting around the edge of the boot.