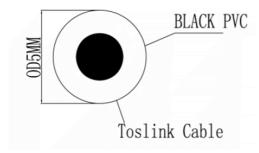

The inner core has a diameter of 1mm and the cable has an overall outer diameter of 5mm. The inner core is made from PMMA which is an acrylic 'Plexiglas' which makes it a little more durable than a glass core.