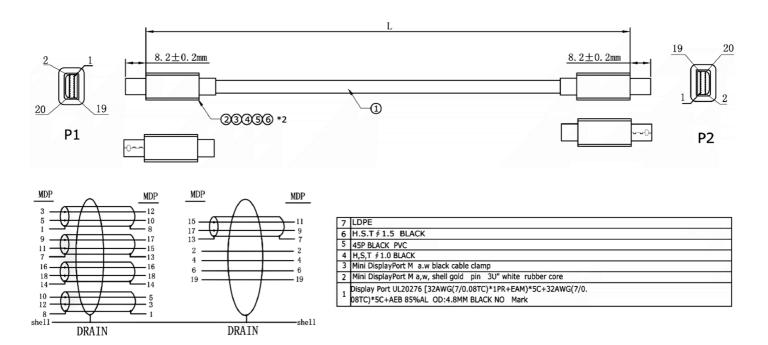

## RS PRO 2 mtr Mini DisplayPort Male to Male Cable

**Stock number: 182-8795** 

EN

Our RS PRO 2 metre Mini DisplayPort cable comes with two mini 20 pin male connectors, although only 19 pins are connected. Pin 20 carries 3.3v which traditionally is not used and can cause problems with some devices, this is why only 19 pins are connected on our product.

The connector hoods are made from black PVC and come with dust caps to protect the connectors and a strain relief on the end of the hood to support the cable.

Our 2m Mini DisplayPort cable is v1.1 and has a bandwidth of 10.8 Gbit/s