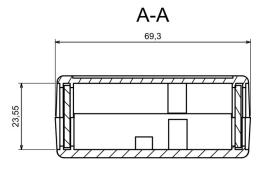

#### rspro.com

| Category               | Enclosures With side panels |
|------------------------|-----------------------------|
| Туре                   | Full                        |
| Material               | ABS                         |
| Variant                | Without gasket              |
| Height                 | 29.1 mm                     |
| Width                  | 63.3 mm                     |
| Length                 | 69.3 mm                     |
| Color                  | Black                       |
| Protection level       | IP42                        |
| Shock protection level | IK06                        |
| Standards Met          | RoHS Compliant              |
| Accessories            | Screw 3/25: 2.0 pcs         |
| Certificate number     | CE/031/18                   |