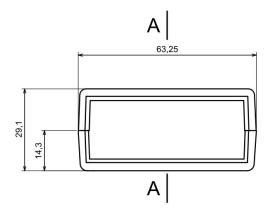

#### rspro.com

| Category               | Enclosures With side panels |
|------------------------|-----------------------------|
| Туре                   | Full                        |
| Material               | ABS                         |
| Variant                | Without gasket              |
| Height                 | 29.1 mm                     |
| Width                  | 63.3 mm                     |
| Length                 | 69.3 mm                     |
| Color                  | Black                       |
| Protection level       | IP42                        |
| Shock protection level | IK06                        |
| Standards Met          | RoHS Compliant              |
| Accessories            | Screw 3/25: 2.0 pcs         |
| Certificate number     | CE/031/18                   |