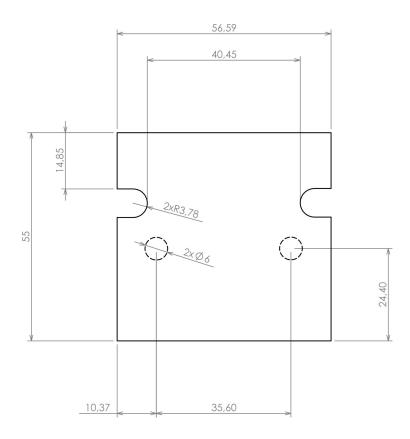

Dashed line shows outline of the mounting boss under PCB board Recommended mounting holes diameter ø3,5mm All dimensions are given within +/-0,5mm tolerance