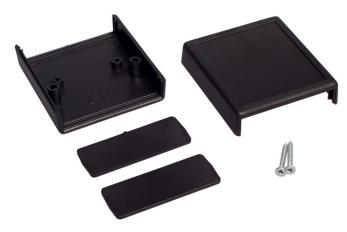

## **Product Details**

Enclosure with side panels is made of black ABS. The enclosure has front and read panel it provides IP42 and IK06 protection rating it is ideal for applications that doesn't require hermetic seal.

### **Features and Benefits**

- Made of ABS
- Available in black color
- Protection against liquids and solid objects: IP42 rating
- Shock protection level: IK06 rating
- Side panels for easy customization
- Supplied with four screws and plastic feets for assembly
- Lid with recess for keypads and overlays