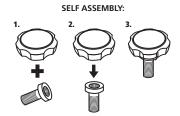

## **Thread**

Simple push-fit assembly with a socket head cap screw.

| Part No. | Α  | В  | С  | To fit socket head cap screw (Metric) |
|----------|----|----|----|---------------------------------------|
| 771718   | 38 | 12 | 14 | M6                                    |
| 771724   | 38 | 10 | 17 | M8                                    |
| 771730   | 38 | 13 | 20 | M10                                   |