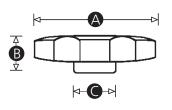

## **Thread**

Simple push-fit assembly with a socket head cap screw.

| Part No. | Α  | В  | С  | To fit socket head cap screw (Metric) |
|----------|----|----|----|---------------------------------------|
| 771718   | 38 | 12 | 14 | M6                                    |
| 771724   | 38 | 10 | 17 | M8                                    |
| 771730   | 38 | 13 | 20 | M10                                   |