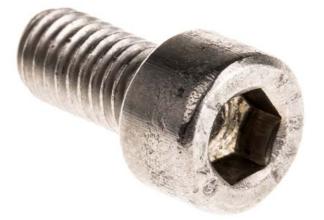

## A2 Stainless Steel Hex Socket Cap Screw: Metric Thread

RS Stock Number: 8741030

- A2 grade 18//8 stainless steel (Type 304 S15)
- Can be used up to 800°C
- Suitable for use in most food, medical, chemical, construction, electronic & domestic applications
- Part threaded

## **Specifications:**

| Finish               | Plain           |
|----------------------|-----------------|
| Head Shape           | Hex Socket Cap  |
| Length               | 12mm            |
| Material             | Stainless Steel |
| Stainless Steel Type | A2              |
| Thread Size          | M6              |