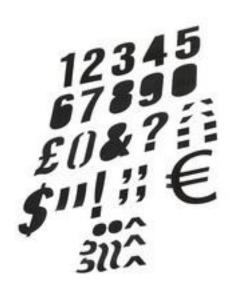

## RS Pro Black Alphanumeric Lettering Label, 100mm

RS Stock No: 456-6740

### **Product Details**

RS Pro numeric label in black colour, comes with a character height of 100 mm. Coloured die cut labels have self adhesive letters, numbers and symbols.

#### **Features and Benefits**

- Self adhesive letters and numbers
- Character types numbers and symbols
- Black colour

# **Specifications:**

| Character Height | 100 mm           |
|------------------|------------------|
| Character Types  | Numbers, Symbols |
| Pack Quantity    | 56               |
| Self Adhesive    | Yes              |
| Text Colour      | Black            |