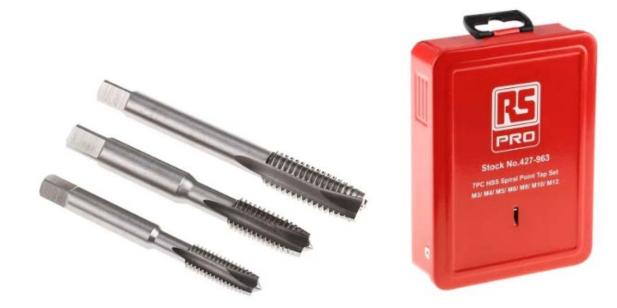

# RS PRO HSS M12 Spiral Point Tap Tap Set

RS Stock No.: 427-963

RS Professionally Approved Products bring to you professional quality parts across all product categories. Our product range has been tested by engineers and provides a comparable quality to the leading brands without paying a premium price.

### **FEATURES**

- 7 x taps including thread sizes: M3, M4, M5, M6, M8, M10, M12
- Manufactured from high-speed steel (HSS)
- Excellent durability
- Suitable form hand and machine application
- Durable metal storage case

#### **Product Description**

Introducing the 7 pieces Tap set from our own brand RS PRO, a high-quality compact set of high-performance taps is ideal for professional and DIY cutting a thread into materials with a tap wrench or drill driver. The 7 piece set features an HSS (high-speed steel) construction for enhanced durability and resistance to corrosion. These excellent quality taps are suitable for thread sizes M3 to M12 and are supplied with a durable metal case, ensuring excellent protection when not in use whilst keeping the pieces organised.

#### **General Specifications**

| Thread Size      | M12                                                 |
|------------------|-----------------------------------------------------|
| Туре             | Spiral Point Tap                                    |
| Thread Standard  | Metric                                              |
| Contents         | M3; M4; M5; M6; M8; M10; M12                        |
| Number of Pieces | 7                                                   |
| Standard         | ISO                                                 |
| Applications     | Construction, DIY, Plumbing, Workshops, Renovations |