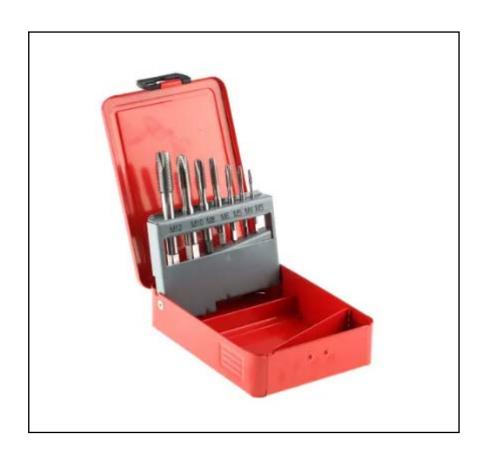

### **FEATURES**

- 7 x taps including thread sizes: M3, M4, M5, M6, M8, M10, M12
- Manufactured from high-speed steel (HSS)
- Excellent durability
- Suitable form hand and machine application
- Durable metal storage case

#### **Product Description**

Introducing the 7 pieces Tap set from our own brand RS PRO, a high-quality compact set of high-performance taps is ideal for professional and DIY cutting a thread into materials with a tap wrench or drill driver. The 7 piece set features an HSS (high-speed steel) construction for enhanced durability and resistance to corrosion. These excellent quality taps are suitable for thread sizes M3 to M12 and are supplied with a durable metal case, ensuring excellent protection when not in use whilst keeping the pieces organised.

#### **General Specifications**

| Thread Size      | M12                                                 |
|------------------|-----------------------------------------------------|
| Туре             | Spiral Point Tap                                    |
| Thread Standard  | Metric                                              |
| Contents         | M3; M4; M5; M6; M8; M10; M12                        |
| Number of Pieces | 7                                                   |
| Standard         | ISO                                                 |
| Applications     | Construction, DIY, Plumbing, Workshops, Renovations |