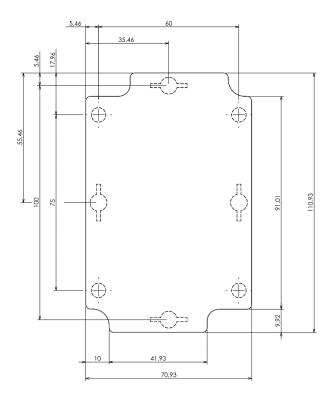

Dashed line shows outline of the mounting boss under PCB board Recommended mounting holes diameter ø4mm All dimensions are given within +/-0,5mm tolerance