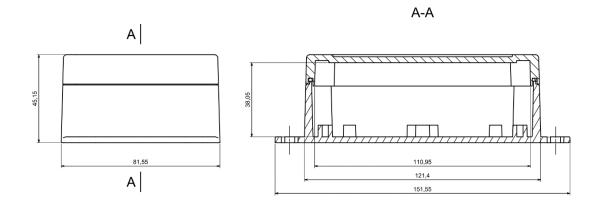

#### **Mechanical Specifications**

| Height | 45.2 mm              |
|--------|----------------------|
| Width  | 81.6 mm              |
| Length | 121.4 mm (151.55 mm) |
| Gasket | Polyurethane Gasket  |