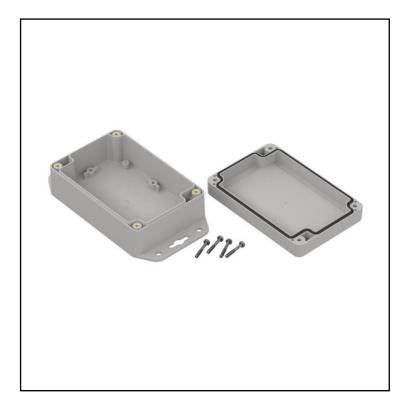

## **FEATURES**

- Made of ABS
- Available in light gray color
- Protection against liquids and solid objects: IP67 rating
- Supplied with four screws
- Threaded brass inserts for reliable assembly.

## **Product Description**

Hermetic enclosure ideal for applications requiring protection against water ingress. The enclosure is manufactured with polyurethane gascet that provides IP67 rating. Lid manufactured with recess for mambrane keypads and overlays. Threaded brass inserts ensures reliable assembly of the enclosure. It can be mounted on walls and other surfaces using mounting ears.

### **General Specifications**

| Туре        | Full with lug          |
|-------------|------------------------|
| Material    | ABS                    |
| Colour      | Lightgray              |
| Accessories | Screw M3 17/10 – 4 psc |
| Mounting    | Wall mount             |