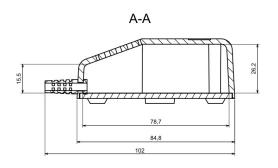

| Category               | Enclosures For Wall Mounting               |
|------------------------|--------------------------------------------|
| Туре                   | Ventilated with lug ( <b>U</b> )           |
| Material               | ABS                                        |
| Variant                | Without gasket                             |
| Height                 | 32.0 mm                                    |
| Width                  | 60.8 mm                                    |
| Length                 | 84.8 mm                                    |
| Color                  | Black                                      |
| Protection level       | IP20                                       |
| Shock protection level | IK03                                       |
| Standards Met          | RoHS Compliant                             |
| Accessories            | Screw 3/13: 2.0 pcs<br>Sleeve \$4: 1.0 pcs |
| Certificate number     | CE/031/18                                  |

## Max PCB size

Dashed line shows outline of the mounting boss under PCB board Recommended mounting holes diameter ø3,5mm All dimensions are given within +/-0,5mm tolerance