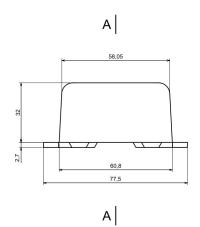

| Category               | Enclosures For Wall Mounting               |
|------------------------|--------------------------------------------|
| Туре                   | Ventilated with lug ( <b>U</b> )           |
| Material               | ABS                                        |
| Variant                | Without gasket                             |
| Height                 | 32.0 mm                                    |
| Width                  | 60.8 mm                                    |
| Length                 | 84.8 mm                                    |
| Color                  | Black                                      |
| Protection level       | IP20                                       |
| Shock protection level | IK03                                       |
| Standards Met          | RoHS Compliant                             |
| Accessories            | Screw 3/13: 2.0 pcs<br>Sleeve \$4: 1.0 pcs |
| Certificate number     | CE/031/18                                  |