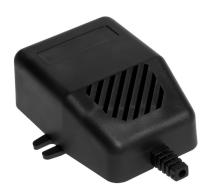

#### **Product Details**

Two-part enclosure is made of black ABS. The enclosure provides IP20 and IK03 rating it is ideal for applications that doesn't require hermetic seal, it can be mounted on walls and other surfaces using mounting ears. Enclosure is ventilated for better air circulation.

## **Features and Benefits**

- Made of ABS
- Available in black color
- Protection against liquids and solid objects: IP20 rating
- Shock protection level: IK03
- · Lugs for wall mounting
- Sleeves for cable protection