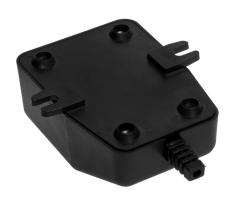

#### **Product Details**

Two-part enclosure is made of black ABS. The enclosure provides IP20 and IK03 rating it is ideal for applications that doesn't require hermetic seal, it can be mounted on walls and other surfaces using mounting ears. Enclosure is ventilated for better air circulation.

## **Features and Benefits**

- Made of ABS
- Available in black color
- Protection against liquids and solid objects: IP20 rating
- Shock protection level: IK03
- · Lugs for wall mounting
- Sleeves for cable protection