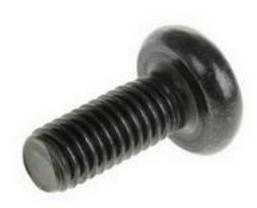

# RS Pro Black Zinc Passivated Steel Pan Head Machine Screws, M5 x 12mm

RS Stock No: 483-1016

#### **Product Details**

RS Pro machine screw measuring M5 x 12 mm, is made of steel with pan head. This cross drive screw with metric thread, has black zinc passivated finish that gives good corrosion resistance.

#### **Features and Benefits**

- Black zinc passivated finish gives good corrosion resistance
- Metric thread
- Durable steel construction